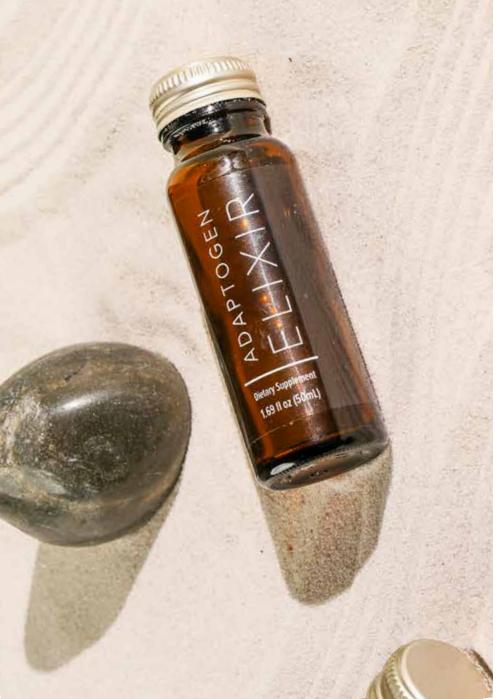

## ADAPTOGEN ELIXIR

## Surrender the Stress. Secure your Serenity.

An elegant blend of ancient adaptogens mixes in a light sparkling kombucha black tea blend to help keep you walking a smooth path of serenity. Packed with a dream team of stress-fighting renegades, your body will be supported with balance, calm, and strengthened immune health.\*

## Why you'll love it

Do more. Stress less. Adaptogen Elixir supports your body during active resistance from stress for an extended time. Your body can adapt, deal, and move on.\*

- · Lighten up 15 calories; 0 grams of added sugar
- 100% recyclable bottles Keeping the Earth just as balanced as you are.
- · Ready for Serenity when you are Can be taken any time of the day whenever you need a shot of calm.\*